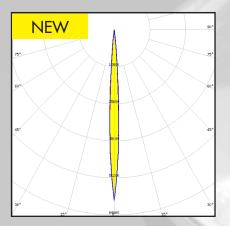

## **NEW**

SURI product family is especially designed for surgery and other technical lighting requirements with a tight 6° beam. It meets the IEC standard for surgery lighting and provides a high cd/lm value without hot spots. The positioning pins ensure easy installation and the whole package can be installed using tape or screws. SURI is optimized for 3535 and compatible with up to 7070 size LED packages.

### **FEATURES**

- High cd/lm values and good cutoff
- Meets IEC standard IEC 60601-2-41 for surgery lighting
- Excellent positioning accuracy
- Can be assembled with screws or tape (versions with and without tape available)