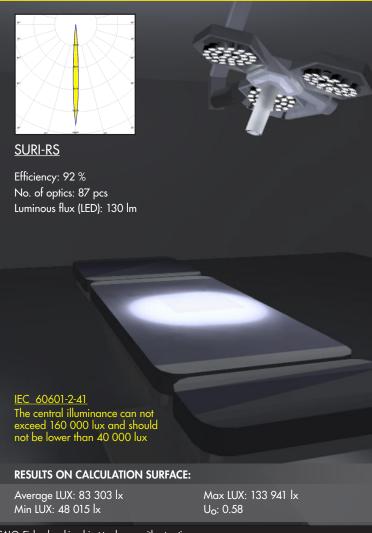

### **DESIGN EXAMPLE - SURGERY LIGHTING**

### COMPATIBILITY

- Optimized for 3535 size high-power LED packages
  Compatible with up to 7070 size LED packages
  Shares the same holder and pin distance with GABRIELLA-MIDI

CN16212\_SURI-RS CA16206\_SURI-RS