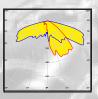

## **NEW**

STRADA-IP-2X6-DWC-B

Original -DWC now with same mechanical features as the rest of the STRADA-IP-2X6 family

#### **FEATURES**

- Updated mechanics including screw holes and component pockets
- Silicone sealed wide asymmetric street light array with up to IP67 ingress protection
- Ideal installation ratio 1:1 to road width and mounting height

#### TYPICAL APPLICATIONS

- Universal street lighting
- European M/ME classes
- IESNA Type III (cutoff/full cutoff)