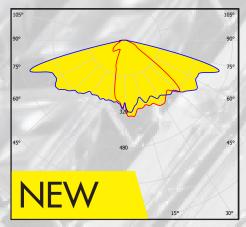

## **NEW**

STRADA-IP-2X6-DWC-B

Original -DWC now with same mechanical features as the rest of the STRADA-IP-2X6 family

#### **FEATURES**

- Updated mechanics including screw holes and component pockets
- Silicone sealed wide asymmetric street light array with up to IP67 ingress protection
- Ideal installation ratio 1:1 to road width and mounting height

#### TYPICAL APPLICATIONS

- Universal street lighting
- European M/ME classes
- IESNA Type III (cutoff/full cutoff)