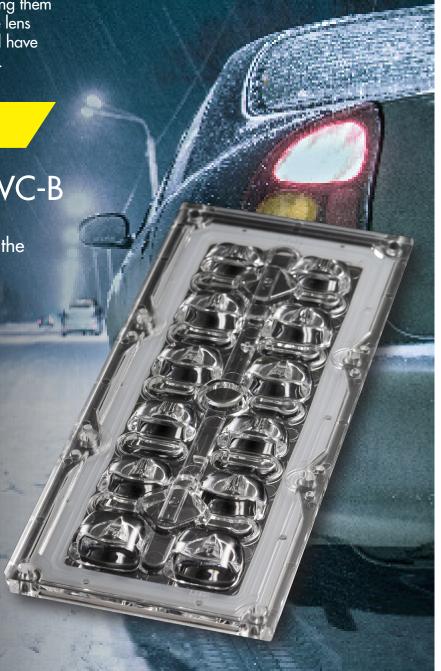

# STRADA-IP-2X6

Standardized 2X6 modules with integrated silicone gasket

STRADA-IP-2X6 family consists of 173 x 71,4 mm lens modules with a wide range of highly efficient street lighting beams. Up to IP67 lenses with an integrated silicone gasket ensure ingress protection against water and dust allowing them to be used without protective covers. The lens modules are mounted with 8 screws and have enough space for luminaire components.

## **NEW**

STRADA-IP-2X6-DWC-B

Original -DWC now with same mechanical features as the rest of the STRADA-IP-2X6 family

#### **FEATURES**

- Updated mechanics including screw holes and component pockets
- Silicone sealed wide asymmetric street light array with up to IP67 ingress protection
- Ideal installation ratio 1:1 to road width and mounting height

#### COMPATIBILITY

Up to 5050 size LED packages

STRADA-IP-2X6-DWC-B D: 173 x 71,4 mm H: 8,9 mm Typ. efficiency: 94%

STRADA-IP-2X6-DWC D: 173 x 71,4 mm H: 7,9 mm Typ. efficiency: 93%

STRADA-IP-2X6-ME D: 173 x 71,4 mm H: 8,4 mm Typ. efficiency: 94%