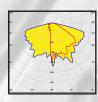

#### COMPATIBILITY

Up to 5050 size LED packages

STRADA-IP-2X6-DWC-B D: 173 x 71,4 mm H: 8,9 mm Typ. efficiency: 94%

STRADA-IP-2X6-DWC D: 173 x 71,4 mm H: 7,9 mm Typ. efficiency: 93%

STRADA-IP-2X6-ME D: 173 x 71,4 mm H: 8,4 mm Typ. efficiency: 94%

STRADA-IP-2X6-VSM D: 173 x 71,4 mm H: 9 mm Typ. efficiency: 94%

STRADA-IP-2X6-SCL D: 173 x 71,4 mm H: 9,6 mm Typ. efficiency: 94%

STRADA-IP-2X6-FW D: 173 x 71,4 mm H: 13,1 mm

STRADA-IP-2X6-T2-B D: 173 x 71,4 mm H: 12,03 mm Typ. efficiency: 95%