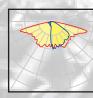

#### COMPATIBILITY

Up to 5050 size LED packages

STRADA-IP-2X6-DWC-B D: 173 x 71,4 mm H: 8,9 mm Typ. efficiency: 94%

STRADA-IP-2X6-DWC D: 173 x 71,4 mm H: 7,9 mm Typ. efficiency: 93%

STRADA-IP-2X6-ME D: 173 x 71,4 mm H: 8,4 mm Typ. efficiency: 94%