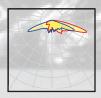

STRADA-IP-2X6-VSM D: 173 x 71,4 mm H: 9 mm Typ. efficiency: 94%

STRADA-IP-2X6-SCL D: 173 x 71,4 mm H: 9,6 mm Typ. efficiency: 94%

STRADA-IP-2X6-FW D: 173 x 71,4 mm H: 13,1 mm

STRADA-IP-2X6-T2-B D: 173 x 71,4 mm H: 12,03 mm Typ. efficiency: 95%

STRADA-IP-2X6-T2-B-90 D: 173 x 71,4 mm H: 12,03 mm

STRADA-IP-2X6-T3-B D: 173 x 71,4 mm H: 12,75 mm Typ. efficiency: 94%

STRADA-IP-2X6-T3-B-90 D: 173 x 71,4 mm H: 12,75 mm

STRADA-IP-2X6-T4-B D: 173 x 71,4 mm H: 10,57 mm