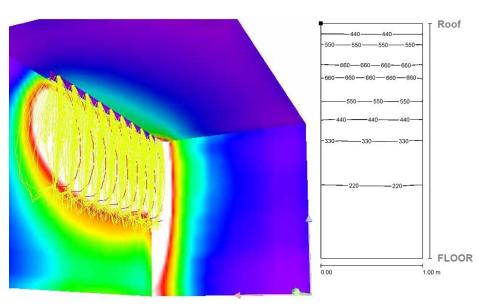

## APPLICATION EXAMPLE

- Room height 2.4 m
- Optics placed 15 cm distance from the wall as continuous lamp line
- Each unit driven by 1000 lm
- Uniformity 0.439
- Eav 372 lx
- Emax 680 lx