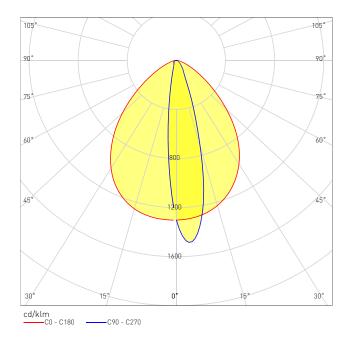

# FLORENCE-1R-MAXI-WG - Wall-grazing optic for high power LEDs

LEDiL introduces a new addition to its FLORENCE-1R family, the FLORENCE-1R-MAXI-WG linear wall-grazing lens designed for interior architectural lighting. The FLORENCE-1R-MAXI-WG has an asymmetric oval light beam pattern and a very narrow beam with high peak value to maximize light falling into wall. The FLORENCE-1R-MAXI-WG can be used as a single unit to highlight a certain zone of the wall or as continuous lamp line for overall wall washing illumination. It can be installed either to the ceiling or on the floor level and fastened with FLORENCE-CLIPs. The 1R-MAXI-WG features uniform wall performance with optimal vertical depth and horizontal wideness and the design also allows the illumination to start already from the mounting level.

## **FEATURES**

- Asymmetric oval beam type with applicable CD/LM peak
- Uniform wall performance with optimal vertical depth and horizontal wideness
- Allows illumination starting already from the mounting level
- Installed either to the ceiling or on the floor
- Can be fastened with FLORENCE-CLIPs
- Compatible with range of high power LEDs from brands like Cree, Philips Lumileds, Nichia and Osram