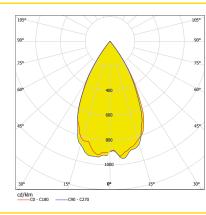

#### CARMEN-M

- Medium beam with around 30-35° light distribution
- Wider spotlights and downlighting from higher heights
- Typical FWHM: 44°