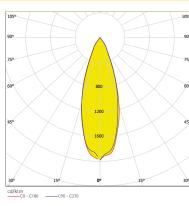

#### CARMEN-M

- Medium beam with around 30-35° light distribution
- Wider spotlights and downlighting from higher heights
- Typical FWHM: 44°