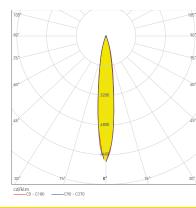

#### CARMEN-S

- 10° spot beam with recommended 6mm LES
- Accent lighting
- Typical FWHM: 12°