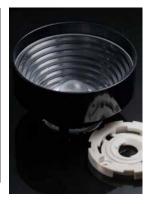

# CARMEN

Your choise for high quality retail lighting

CARMEN is a completely new hybrid reflector and lens design. It takes better advantage of light emitted by a light source, reduces glare and protects the COB from tampering and dust. This – when compared to metal coated reflectors – results in improved optical performance, sharp cutoff and minimized spill light.

#### **FEATURES**

- Redefined performance with hybrid reflector and lens design
- Smooth cutoff, low glare, minimized spill light
- Patent pending design protects the COB from tampering and dust
- Comes with black reflector especially optimized for low UGR applications
- Standard retail and track lighting beams available