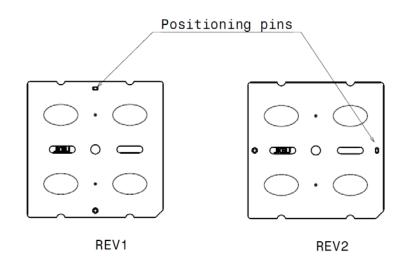

## **PRODUCT CHANGE NOTIFICATION**

| Date:<br>PCN: | April 20, 2016<br>PCN LEDIL 117                                                                                                                                                                                                                                                                                                                                                                                                                                              |
|---------------|------------------------------------------------------------------------------------------------------------------------------------------------------------------------------------------------------------------------------------------------------------------------------------------------------------------------------------------------------------------------------------------------------------------------------------------------------------------------------|
| Subject:      | PCN 117- Change of positioning pin locations in STRADA-2X2-T1 lens                                                                                                                                                                                                                                                                                                                                                                                                           |
| Description:  | C15135_STRADA-2X2-T1 street lighting lens is providing an<br>asymmetrical light distribution that was not conforming to the product<br>family because of 90 deg different beam direction compared to other<br>similar products within STRADA-2X2 product family. Therefore LEDil has<br>changed two positioning pin locations to ensure better inter-product<br>compatibility. The change will affect the lens to be assembled 90 deg<br>differently on the PCB than before. |
| Time line:    | This change is valid immediately.<br>In case you have stock of REV1 lens shipped before 20.4.2016, please<br>contact LEDiL sales for RMA.                                                                                                                                                                                                                                                                                                                                    |
| Changes:      | The two positioning pins of C15135_STRADA-2X2-T1 change rotation to                                                                                                                                                                                                                                                                                                                                                                                                          |