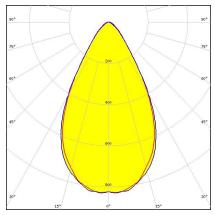

# C18327\_BRIANNA-7X1-W

Dimensions: 280.0 mm x 36.0 mm

Height: 13.40 mm

~60° wide beam. Variant with 7X1 lens.

#### **GENERAL INFORMATION:**

NOTE: The typical beam angle will be changed by different color, chip size and chip position tolerance. The typical total beam angle is the full angle measured where the luminous intensity is half of the peak value.