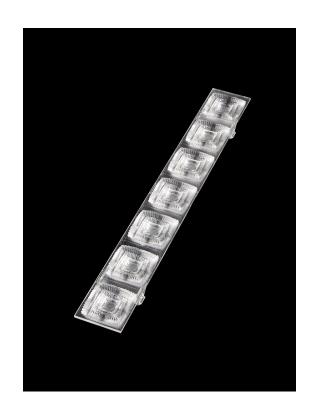

### **BRIANNA-7X1**

280 x 36 mm linear solution

# C18327\_BRIANNA-7X1-W

Dimensions: 280.0 mm x 36.0 mm

Height: 13.40 mm

~60° wide beam. Variant with 7X1 lens.