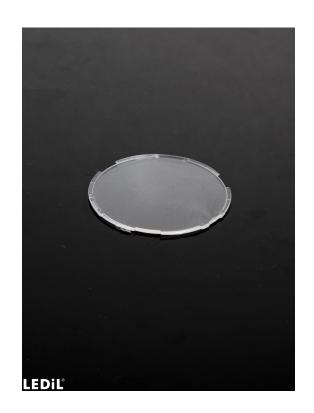

## **ALISE-50-DL**

Diffusing sublens for Ø50 mm ALISE and ELISE reflectors.

#### SPECIFICATION:

Dimensions Ø 47.6 mm
Height 1.4 mm
Fastening clips
ROHS compliant yes ①

### **MATERIALS:**

ComponentTypeMaterialColourFinishLengthALISE-50-DLSublensPMMAmilky47.6