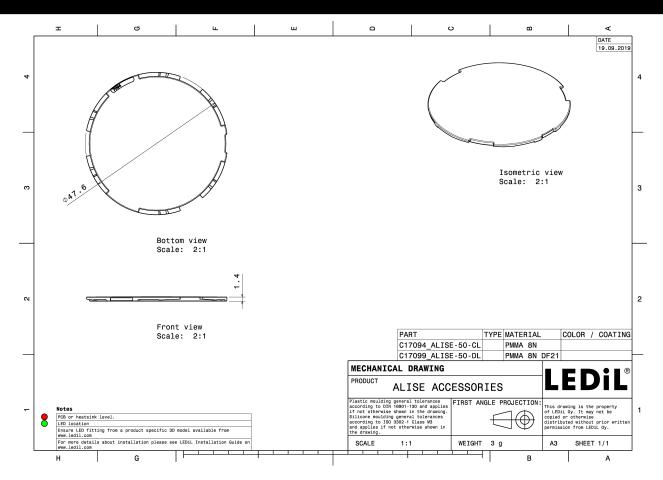

#### SPECIFICATION:

Dimensions Ø 47.6 mm
Height 1.4 mm
Fastening clips
ROHS compliant yes ①

### **MATERIALS:**

ComponentTypeMaterialColourFinishLengthALISE-50-DLSublensPMMAmilky47.6